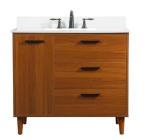

## **Baldwin collection**

36 inch single bathroom vanity Set

| Item No: | VF47036MGN-BS |
|----------|---------------|
| (Green)  |               |

Item No: VF47036MTK-BS (Teak)

Item No: VF47036MWT-BS (Walnut)

|                        | Dimensions                          |                              |
|------------------------|-------------------------------------|------------------------------|
|                        | Overall dimensions                  | 36"L x 22"W x 34"H           |
| 1 I                    | Top thickness                       | 0.75"                        |
|                        |                                     |                              |
|                        | Specifications                      |                              |
|                        | Base Finish                         | Blue/Green/Maple/Teak/Walnut |
|                        | Top finish                          | Ivory                        |
|                        | Base material                       | Solid wood leg and MDF       |
|                        | Top material                        | Quartz                       |
|                        | Sink included                       | yes                          |
|                        | sink material                       | porcelain                    |
| 1                      | overflow hole                       | yes                          |
| 036MBL-BS              | sink type                           | undermount                   |
|                        | Doors                               | YES                          |
|                        | number of doors                     | 1                            |
|                        | Drawers                             | YES                          |
|                        | number of Functional drawers        | 2                            |
|                        | soft close drawer glides            | yes                          |
|                        | mounting location                   | free-standing                |
|                        | mounting bracket included           | no                           |
|                        | backsplash included                 | yes                          |
| r 1                    | drain assembly included             | no                           |
| Item No: VF47036MMP-BS | faucet included                     | no                           |
| (Maple)                | Compatible faucet installation type | widespread                   |
|                        | P-trap included                     | no                           |
|                        | assembly required                   | yes                          |
|                        | installation required               | yes                          |
|                        | warranty                            | 1 year limited               |
|                        | Shipment Type                       | LTL                          |
|                        | - ••                                |                              |