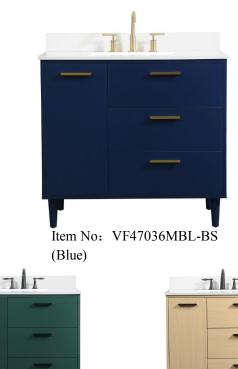

## **Baldwin collection**

36 inch single bathroom vanity Set

| Item No: | VF47036MGN-BS |
|----------|---------------|
| (Green)  |               |

Item No: VF47036MTK-BS (Teak)

Item No: VF47036MWT-BS (Walnut)

|                        | Dimensions                          |                              |
|------------------------|-------------------------------------|------------------------------|
|                        | Overall dimensions                  | 36"L x 22"W x 34"H           |
| 1 I                    | Top thickness                       | 0.75"                        |
|                        |                                     |                              |
|                        | Specifications                      |                              |
|                        | Base Finish                         | Blue/Green/Maple/Teak/Walnut |
|                        | Top finish                          | Ivory                        |
|                        | Base material                       | Solid wood leg and MDF       |
|                        | Top material                        | Quartz                       |
|                        | Sink included                       | yes                          |
|                        | sink material                       | porcelain                    |
| 1                      | overflow hole                       | yes                          |
| 036MBL-BS              | sink type                           | undermount                   |
|                        | Doors                               | YES                          |
|                        | number of doors                     | 1                            |
|                        | Drawers                             | YES                          |
|                        | number of Functional drawers        | 2                            |
|                        | soft close drawer glides            | yes                          |
|                        | mounting location                   | free-standing                |
|                        | mounting bracket included           | no                           |
|                        | backsplash included                 | yes                          |
| r 1                    | drain assembly included             | no                           |
| Item No: VF47036MMP-BS | faucet included                     | no                           |
| (Maple)                | Compatible faucet installation type | widespread                   |
|                        | P-trap included                     | no                           |
|                        | assembly required                   | yes                          |
|                        | installation required               | yes                          |
|                        | warranty                            | 1 year limited               |
|                        | Shipment Type                       | LTL                          |
|                        | - ••                                |                              |