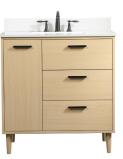

|                        | Dimensions                          |                              |
|------------------------|-------------------------------------|------------------------------|
|                        | Overall dimensions                  | 36"L x 22"W x 34"H           |
| 1 I                    | Top thickness                       | 0.75"                        |
|                        |                                     |                              |
|                        | Specifications                      |                              |
|                        | Base Finish                         | Blue/Green/Maple/Teak/Walnut |
|                        | Top finish                          | Ivory                        |
|                        | Base material                       | Solid wood leg and MDF       |
|                        | Top material                        | Quartz                       |
|                        | Sink included                       | yes                          |
|                        | sink material                       | porcelain                    |
| 1                      | overflow hole                       | yes                          |
| 036MBL-BS              | sink type                           | undermount                   |
|                        | Doors                               | YES                          |
|                        | number of doors                     | 1                            |
|                        | Drawers                             | YES                          |
|                        | number of Functional drawers        | 2                            |
|                        | soft close drawer glides            | yes                          |
|                        | mounting location                   | free-standing                |
|                        | mounting bracket included           | no                           |
|                        | backsplash included                 | yes                          |
| r 1                    | drain assembly included             | no                           |
| Item No: VF47036MMP-BS | faucet included                     | no                           |
| (Maple)                | Compatible faucet installation type | widespread                   |
|                        | P-trap included                     | no                           |
|                        | assembly required                   | yes                          |
|                        | installation required               | yes                          |
|                        | warranty                            | 1 year limited               |
|                        | Shipment Type                       | LTL                          |
|                        | - ••                                |                              |

**Available Finishes**