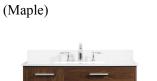

|                        | Dimensions                          |                              |
|------------------------|-------------------------------------|------------------------------|
|                        | Overall dimensions                  | 36"L x 22"W x 34"H           |
| 1 I                    | Top thickness                       | 0.75"                        |
|                        |                                     |                              |
|                        | Specifications                      |                              |
|                        | Base Finish                         | Blue/Green/Maple/Teak/Walnut |
|                        | Top finish                          | Ivory                        |
|                        | Base material                       | Solid wood leg and MDF       |
|                        | Top material                        | Quartz                       |
|                        | Sink included                       | yes                          |
|                        | sink material                       | porcelain                    |
| 1                      | overflow hole                       | yes                          |
| 036MBL-BS              | sink type                           | undermount                   |
|                        | Doors                               | YES                          |
|                        | number of doors                     | 1                            |
|                        | Drawers                             | YES                          |
|                        | number of Functional drawers        | 2                            |
|                        | soft close drawer glides            | yes                          |
|                        | mounting location                   | free-standing                |
|                        | mounting bracket included           | no                           |
|                        | backsplash included                 | yes                          |
| r 1                    | drain assembly included             | no                           |
| Item No: VF47036MMP-BS | faucet included                     | no                           |
| (Maple)                | Compatible faucet installation type | widespread                   |
|                        | P-trap included                     | no                           |
|                        | assembly required                   | yes                          |
|                        | installation required               | yes                          |
|                        | warranty                            | 1 year limited               |
|                        | Shipment Type                       | LTL                          |
|                        | - ••                                |                              |